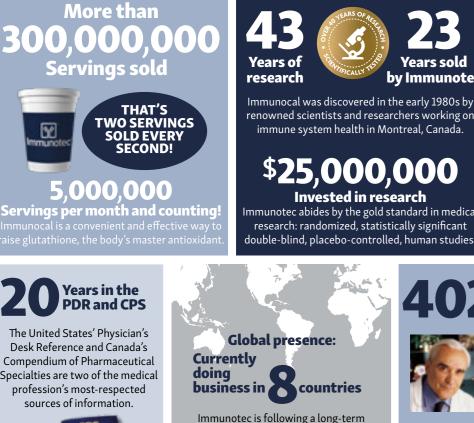

## **IMMUNOCAL** BY THE NUMBERS

growth plan, building a loyal customer base of millions worldwide. Two new countries vere opened in 2018, with more scheduled in the near future.

Their research showed that Immunocal supplies your cells with the specific building blocks needed to raise glutathione, the body's master antioxidant, thereby improving immune function.

### **IMMUNOCAL® ORIGINAL FORMULA**

Doctors Gustavo Bounous and Patricia Kongshavn discovered the role of a specially-prepared whey protein isolate in raising glutathione

Over forty years ago, their research showed that by providing special proteins (Immunocal) which supply your cells with the specific building blocks needed for them to raise glutathione (see below), immune function is improved. Immunocal has since achieved global recognition through patents issued in the U.S., Canada, and countries around the world.