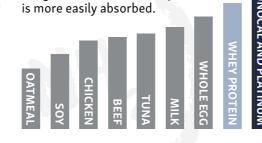

### **BIOLOGICAL VALUE (BV)**

OF SELECTED PROTEINS A higher BV level means a protein